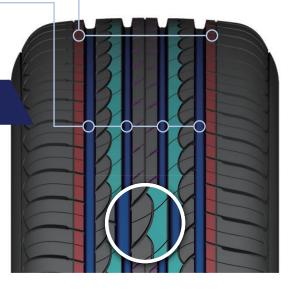

### **WET PERFORMANCE**

Designed with four wide circumferential grooves to disperse water effectively to prevent hydroplaning

## WET PERFORMANCE TREAD COMPOUND

Designed with skid resistant tread compound with high performance tread pattern for outstanding wet performance and longer tread wear.